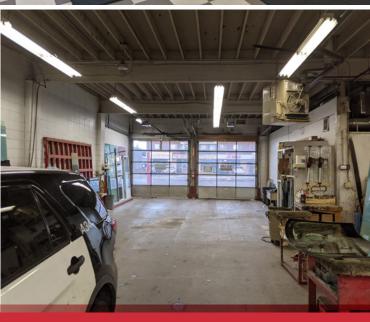

#### PROPERTY HIGHLIGHTS

- Fronting Stony Plain Road
- Drive-through bay with two overhead doors at front and back
- Concrete block construction
- Buildout includes small reception/customer waiting area along with two, two-piece washrooms and an office
- Due diligence documents include: Phase 1 ESA & Appraisal

#### ADDITIONAL INFORMATION

| LEGAL DESCRIPTION | Plan 2331HW Blk 3 Lot 19 (16107)                                      |
|-------------------|-----------------------------------------------------------------------|
| BUILDING SIZE     | 4,554 sq.ft.±                                                         |
| SITE SIZE         | 7,254 sq.ft.±                                                         |
| ZONING            | Mixed Use (MU) and                                                    |
| AVAILABLE         | Immediately                                                           |
| YEAR BUILT        | 1969                                                                  |
| HEATING           | Forced air units                                                      |
| LIGHTING          | Flourescent                                                           |
| LOADING           | (2) 10 ft. overhead doors (Front)<br>(2) 12 ft. overhead doors (Back) |