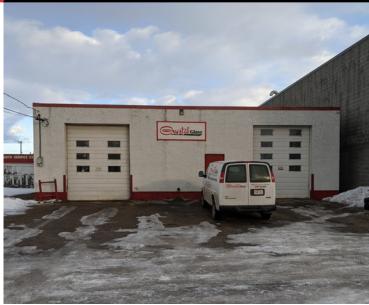

#### PROPERTY HIGHLIGHTS

- Fronting Stony Plain Road
- Drive-through bay with two overhead doors at front and back
- Concrete block construction
- Buildout includes small reception/customer waiting area along with two, two-piece washrooms and an office
- Due diligence documents include: Phase 1 ESA & Appraisal

#### ADDITIONAL INFORMATION

| LEGAL DESCRIPTION | Plan 2331HW Blk 3 Lot 19 (16107)                                      |
|-------------------|-----------------------------------------------------------------------|
| BUILDING SIZE     | 4,554 sq.ft.±                                                         |
| SITE SIZE         | 7,254 sq.ft.±                                                         |
| ZONING            | Mixed Use (MU) and                                                    |
| AVAILABLE         | Immediately                                                           |
| YEAR BUILT        | 1969                                                                  |
| HEATING           | Forced air units                                                      |
| LIGHTING          | Flourescent                                                           |
| LOADING           | (2) 10 ft. overhead doors (Front)<br>(2) 12 ft. overhead doors (Back) |