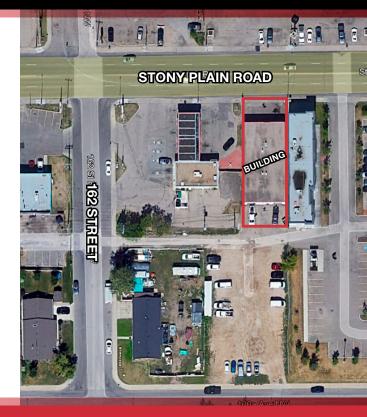

#### ADDITIONAL INFORMATION

| LEGAL DESCRIPTION | Plan 2331HW Blk 3 Lot 19 (16107)                                      |
|-------------------|-----------------------------------------------------------------------|
| BUILDING SIZE     | 4,554 sq.ft.±                                                         |
| SITE SIZE         | 7,254 sq.ft.±                                                         |
| ZONING            | Mixed Use (MU) and                                                    |
| AVAILABLE         | Immediately                                                           |
| YEAR BUILT        | 1969                                                                  |
| HEATING           | Forced air units                                                      |
| LIGHTING          | Flourescent                                                           |
| LOADING           | (2) 10 ft. overhead doors (Front)<br>(2) 12 ft. overhead doors (Back) |