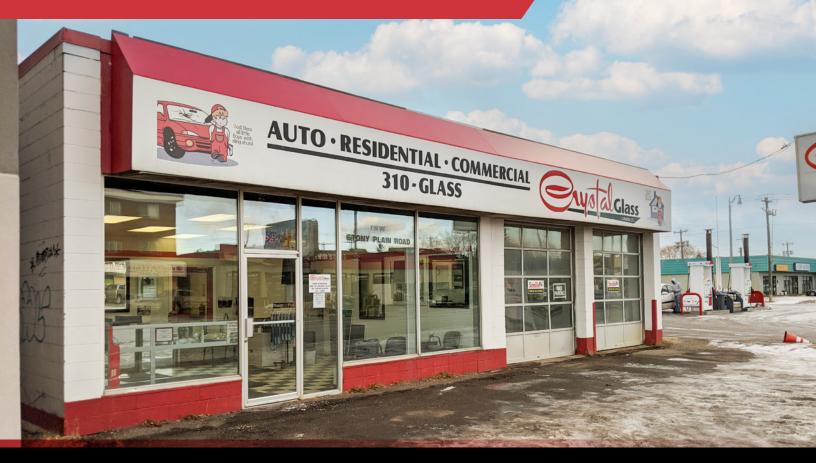

## SMALL FREESTANDING FLEX BUILDING

16107 STONY PLAIN RD | EDMONTON, AB | COMMERCIAL BUILDING

#### PROPERTY HIGHLIGHTS

- Fronting Stony Plain Road
- Drive-through bay with two overhead doors at front and back
- Concrete block construction
- Buildout includes small reception/customer waiting area along with two, two-piece washrooms and an office
- Due diligence documents include: Phase 1 ESA & Appraisal

#### SMALL FREESTANDING FLEX BUILDING

16107 STONY PLAIN RD | EDMONTON, AB