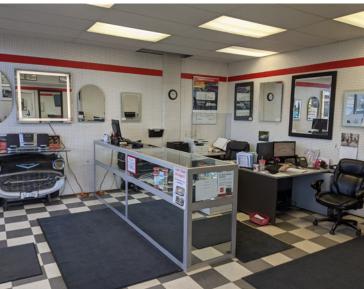

#### PROPERTY HIGHLIGHTS

- Fronting Stony Plain Road
- Drive-through bay with two overhead doors at front and back
- Concrete block construction
- Buildout includes small reception/customer waiting area along with two, two-piece washrooms and an office
- Due diligence documents include: Phase 1 ESA & Appraisal